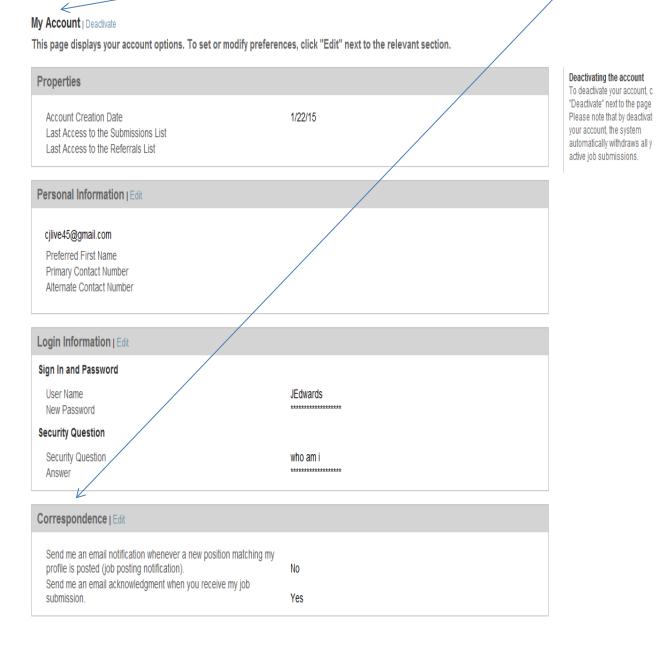

7. You can update your account by clicking on the drop down arrow next to your login id. Then select account.

| Welcome JEdwards. You are signed in. | JEdwards ▼     | )<br>                |
|--------------------------------------|----------------|----------------------|
| Job Search My Jobpage                | Profile        |                      |
| Keyword Location Organization Q      | Account        | All Jobs<br>d Search |
| Job Openings 1 - 25 of 56            | Saved Searches | SS: 🔝                |
| Posting Date Save this Search        | Sign Out       | ne ?                 |

8. Once select Account you will be directed to your "My Account" page.
 Here you can update your account information as well as choose your correspondence preferences.