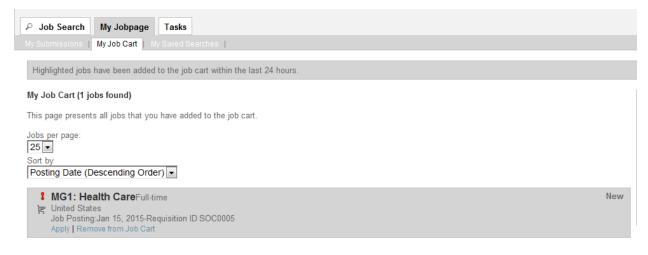

- 2. You can also view saved jobs in "My Job Cart". You can apply for saved positions from your cart.
- 3. In addition you can view your saved searches in "My Saved Searches". See the screen shot below.

My Job Cart - Page 1 out of 1 Previous | 1 | Next

4. Once you access your saved submissions your can view the status of your submission, access messages and outstanding tasks assigned to you.