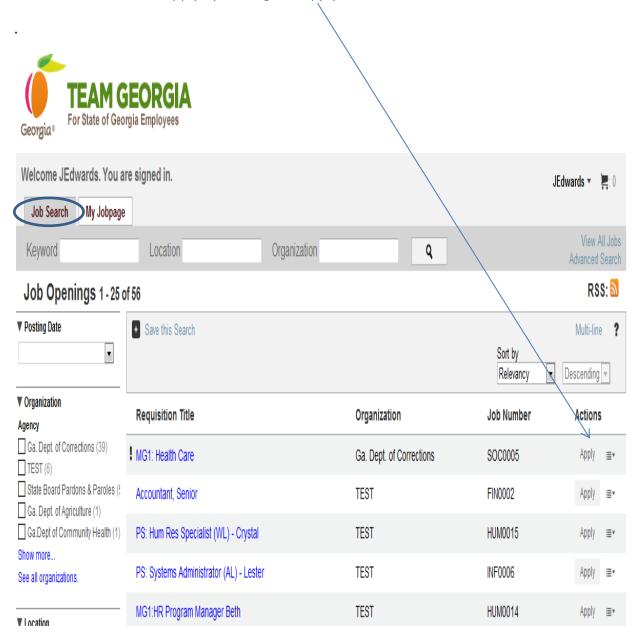

#### **APPLY FOR A POSITION**

Once you've logged into the Team Georgia Careers website you may apply for positions with or without creating a profile.

To apply for a position, access your job search page.
 You can apply by clicking on "Apply" in the actions column.

You may also search for jobs on this page.
 You may search for jobs by keyword, location or organization.
 You can also save your searches by clicking on "save this search"
 Once you click on save this search you will be prompted to enter a search name that you create.