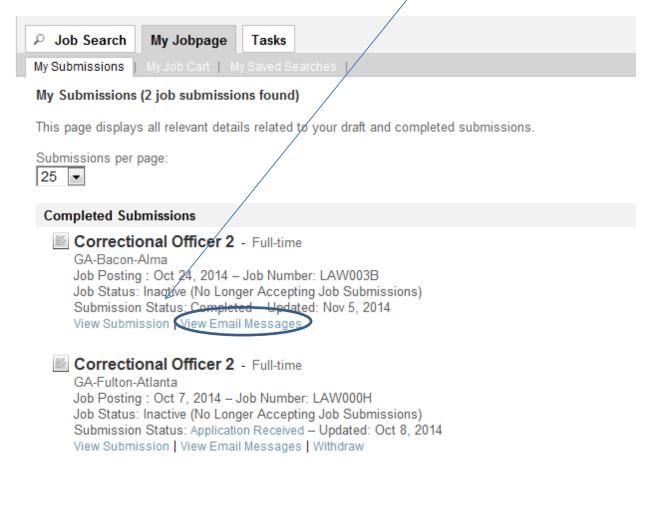

#### **REVIEWING SUBMISSION STATUS**

1. You may check the status of your submission by accessing "My Jobpage".

| Georgia® <b>TEAM GEORGIA</b><br>For State of Georgia Employees                                                                                        |                                                                                                                                                                                                                  |
|-------------------------------------------------------------------------------------------------------------------------------------------------------|------------------------------------------------------------------------------------------------------------------------------------------------------------------------------------------------------------------|
| Nelcome. You are signed in.   My Account Options                                                                                                      | الله My Job Cart (0 items)   Sign Out<br>Need Help? HRA@doas.ga.gov or 1 (877) 318-2772, ?                                                                                                                       |
| P     Job Search     My Jobpage       My Submissions     My Saved Searches                                                                            | noonnop: nongoussigaron i (orr) diezriz :                                                                                                                                                                        |
| My Submissions<br>This page displays all relevant details related to your draft and completed submissions.<br>There are currently no job submissions. | Candidate Profile<br>Take a few minutes to create or modify<br>your employment profile and to specify<br>your preferred working criteria for<br>future openings matching your<br>interests.<br>Access my profile |
|                                                                                                                                                       | Icon legend Urgent need job                                                                                                                                                                                      |

- 2. You can also view saved jobs in "My Job Cart". You can apply for saved positions from your cart.
- 3. In addition you can view your saved searches in "My Saved Searches". See the screen shot below.